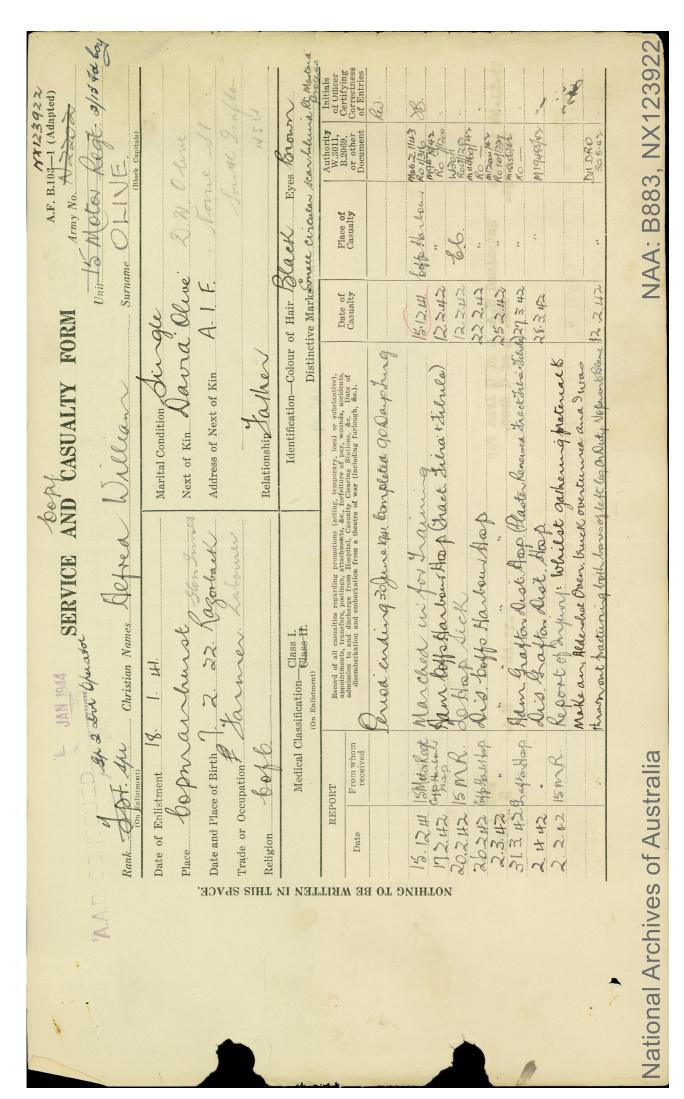

NAA: B883, NX123922

Series number: B883

Control symbol: NX123922

Barcode: 5650624

Number of pages: 18

**Title:** OLIVE ALFRED WILLIAM : Service Number - NX123922 : Date of birth - 07 Feb 1922 : Place of birth - GLEN INNES NSW : Place of enlistment - FIELD NSW : Next of Kin - OLIVE DAVID