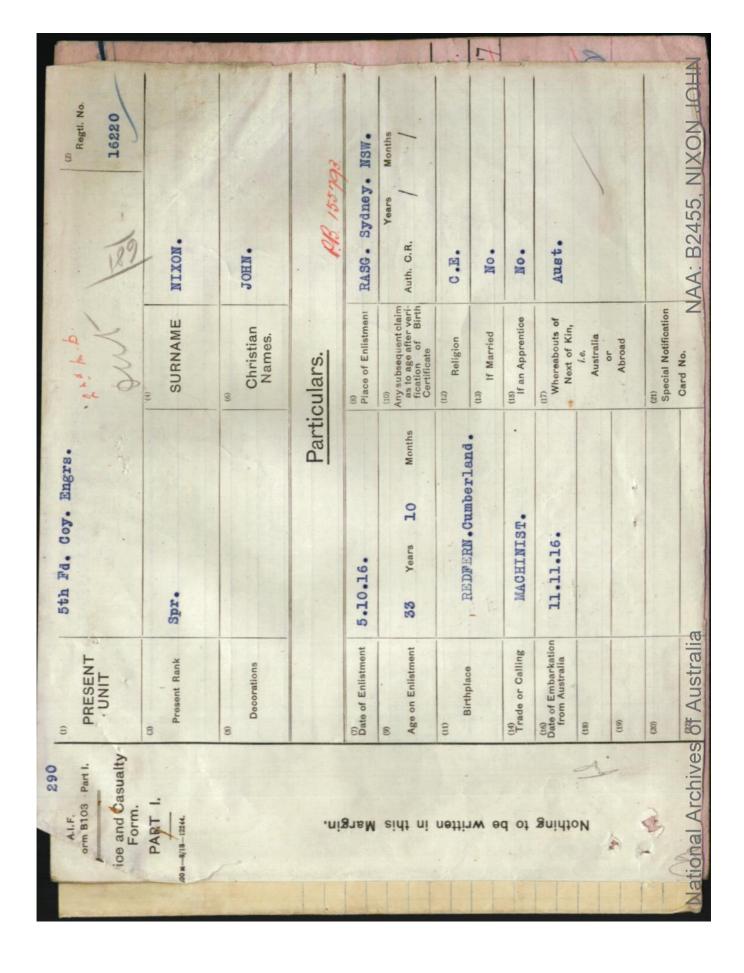

## NAA: B2455, NIXON JOHN

Series number: B2455

Control symbol: NIXON JOHN

Barcode: 8005008

Number of pages: 14

**Title:** NIXON John : Service Number - 16220 : Place of Birth - Redfern NSW : Place of Enlistment - Sydney NSW : Next of Kin - (Brother) NIXON Thomas