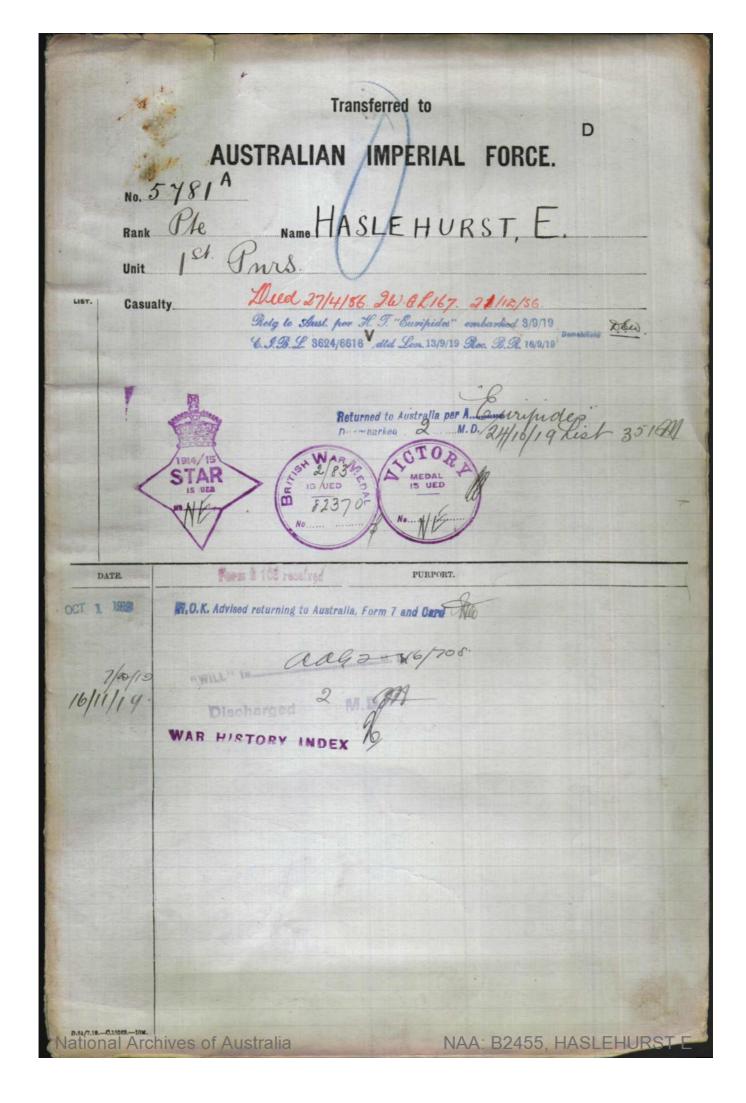

NAA: B2455, HASLEHURST E

Series number: B2455

Control symbol: HASLEHURST E

Barcode: 4738637

Number of pages: 19

Title: HASLEHURST Ernest: Service Number - 5781A: Place of Birth - Nottinghamshire England: Place

of Enlistment - Sydney NSW: Next of Kin - (Wife) HASLEHURST Mary Ann

Copies of this record are provided for research or study purposes. Before making use of the material for other purposes (for example publication) please refer to information on copyright obligations and citing archival records available on our website at www.naa.gov.au.