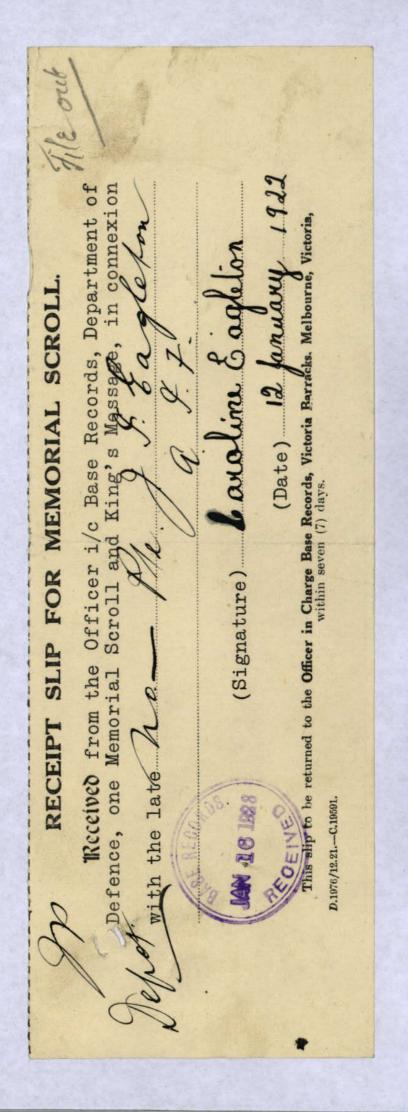

Age.

19 years & 2 months.

Birthplace unknown.

Date of enlistment. 9/8/15

name & next of kin. Mother . Mrs C Eagleton.

Flinders St

Wollongong.



RCSumform Lieut Colonel.

Commandant A I F Liverpool.





K.E.B.

# MILITARY FORCES OF THE COMMONWEALTH. 2nd Military District.

2nd Military District 69 1 276

District Head-quarters,

Victoria Barracks,

Sydney,

3rd July 1916.

The Secretary.

Department of Defence.

With reference to this Office

69:1:276 of 22:11:15, I forward herewith Attestation Sheets of the late Private JOHN ISAAC EAGLETON, "J" Company, Warwick Farm Depot, A.I.F. who died at Wollongong District Hospital on 3:10:15.

These papers were found at Liverpool amongst other documents left by Units which have since departed.

Commandant, 2nd Military District.

Brig-Gene



3.36468

RECEIPT FOR MEMORIAL PLAQUE.

Received from the Officer i/c Base Records, Army Head-quarters,

one Memorial Plaque in connexion with the late

-aglelon 1

Signature Caroli

Varoline (G.

This slip to be returned to the Officer in Charge, Base Records, Victoria Barrack, Melb within seven (7) days.

D.2033/9.22. -C.13580. -5M.

38404

all communications regimental number, rank, full name, and unit of Soldier referred

BASE RECORDS OFFICE.

B.R. Form No. 11

9th November, 1917. VICTORIA BARRACKS, MELBOURNE,

> To Commanding Officer, 51st Infantry, Haberfield, N.S.W.

and who is reported Died of Cerebro Spinal Meningitis, 3rd October, 1915. Forwarded under separate cover are Record Books, C.M. Forms M. 7 and M. 8, relating to Private John Isaac EAGLETON, "J" Company Depot Unit, Comm