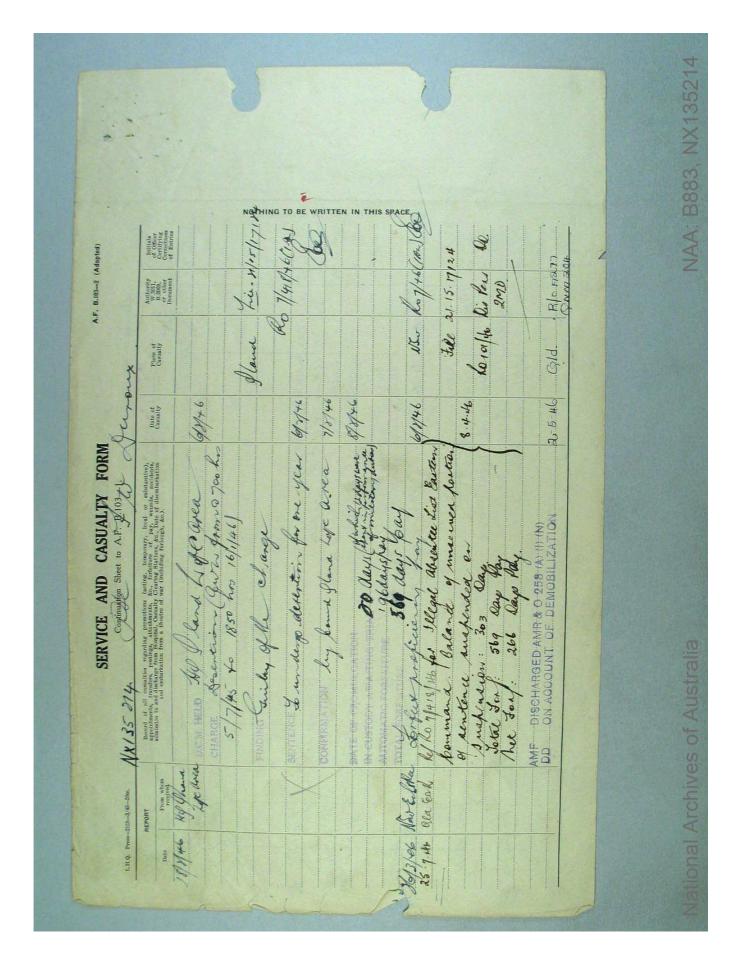

NAA: B883, NX135214

Series number: B883

Control symbol: NX135214

Barcode: 5626373

Number of pages: 9

Title: DUROUX FRANCIS WILLIAM: Service Number - NX135214: Date of birth - 01 Nov 1923: Place

of birth - GRAFTON NSW: Place of enlistment - FIELD NSW: Next of Kin - DUROUX WILLIAM