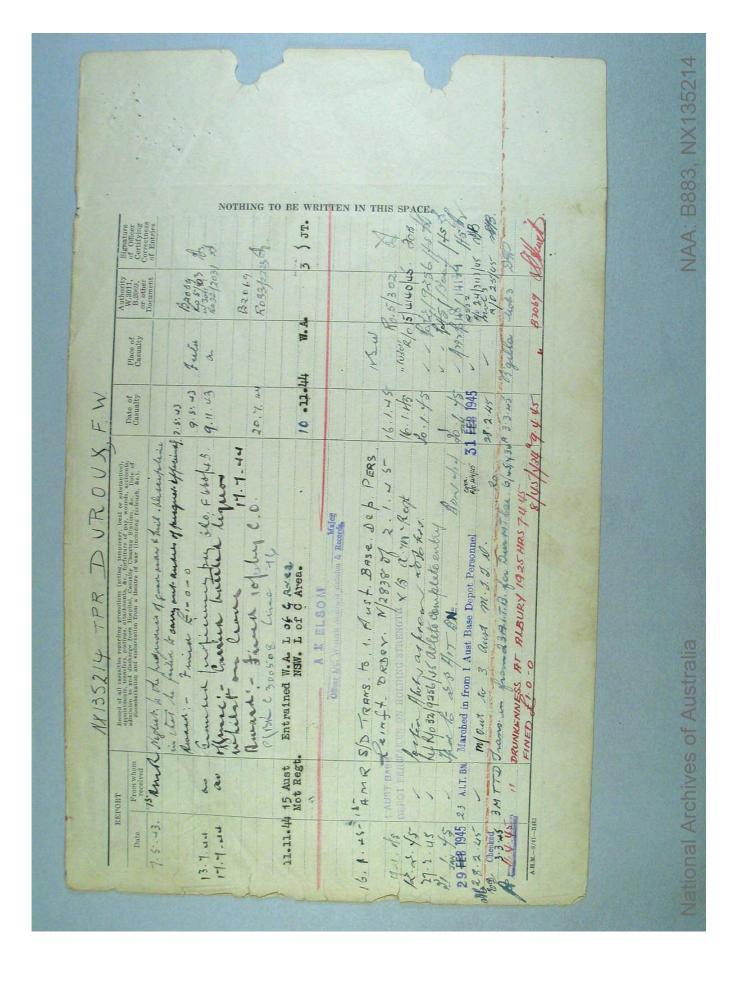

NAA: B883, NX135214

Series number: B883

Control symbol: NX135214

Barcode: 5626373

Number of pages: 9

Title: DUROUX FRANCIS WILLIAM: Service Number - NX135214: Date of birth - 01 Nov 1923: Place

of birth - GRAFTON NSW: Place of enlistment - FIELD NSW: Next of Kin - DUROUX WILLIAM