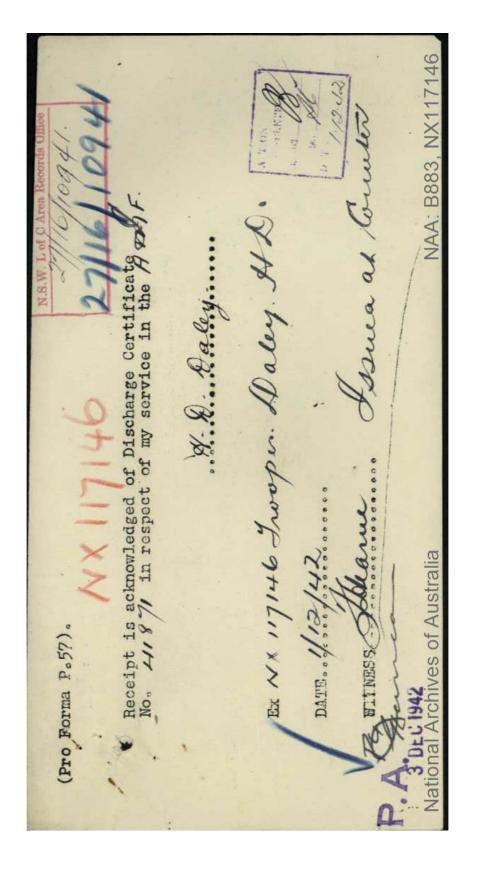

NAA: B883, NX117146

Series number: B883

Control symbol: NX117146

Barcode: 5646325

Number of pages: 12

Title: DALEY HENRY DAVID: Service Number - NX117146: Date of birth - 22 Oct 1917: Place of birth -

CANGAI NSW: Place of enlistment - NSW: Next of Kin - DALEY IRENE