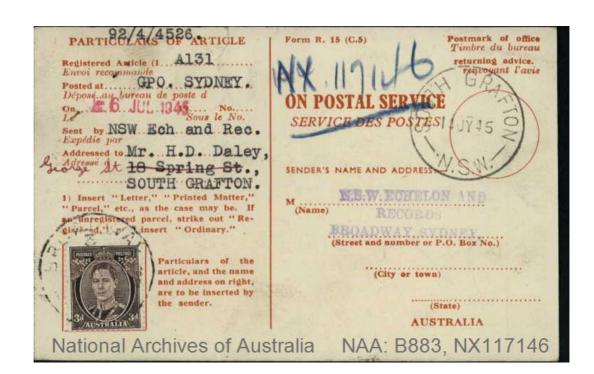

NAA: B883, NX117146

Series number: B883

Control symbol: NX117146

Barcode: 5646325

Number of pages: 12

Title: DALEY HENRY DAVID: Service Number - NX117146: Date of birth - 22 Oct 1917: Place of birth -

CANGAI NSW: Place of enlistment - NSW: Next of Kin - DALEY IRENE